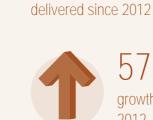

## **Emergency Telehealth** Service (ETS)

86

emergency

sites statewide

21,749 consultations in 2020-21

(average 400 a week)

71% of patients avoided transfer

135,000 consultations since ETS began in 2012