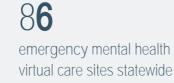

## Inpatient Telehealth Service (ITS)

341 patients accepted in 2020–21

58 inpatient virtual care sites statewide

90% of patients avoided transfer

799 patients treated closer to home since 2018