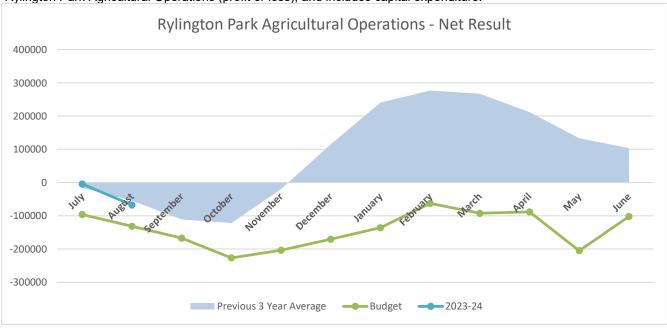

y. The following graph shows the operations of the Early Learning Centre (profit or loss), excluding capital grants.



#### **MAJOR BUSINESS UNITS**

### **Swimming Pool/Gymnasium**

The Shire of Boyup Brook owns and operating a swimming pool and gymnasium complex that provides leisure services to the community. The following graph shows the operations of the Swimming Pool/Gymnasium (profit or loss), excluding capital grants.



### **Rylington Park Agricultural Operations**

The Shire of Boyup Brook assumed ownership and operation of Rylington Park farm on 7 May 2020 as a commercial farming activity that provides educational farming opportunities. The following graph shows the total operations of Rylington Park Agricultural Operations (profit or loss), and includes capital expenditure.



|                                           | 2024      | 2024     | 2024     | 2024      | 2024      | 2024     | 2024      | 2024      |
|-------------------------------------------|-----------|----------|----------|-----------|-----------|----------|-----------|-----------|
|                                           | Actual    | Actual   | Actual   | Actual    | Budget    | Budget   | Budget    | Budget    |
| RESERVES - CASH BACKED                    | Opening   | Transfer | Transfer | Closing   | Opening   | Transfer | Transfer  | Closing   |
| RESERVES - GASTI BACKED                   | Balance   | to       | (from)   | Balance   | Balance   | to       | (from)    | Balance   |
| Leave Reserve                             | 34,375    | 116      | 0        | 34,491    | 34,375    |