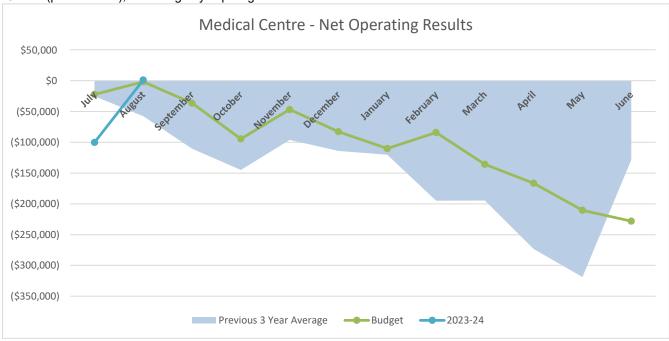

### ATTACHMENT 9.2.1A

| Chq/EFT | Date      | Name                                  | Description                                                  | Amount    |
|---------|-----------|---------------------------------------|--------------------------------------------------------------|-----------|
| 20613   | 14/08/202 | 3 Water Corporation                   | Water Across Shire Facilities to 01/08/2023                  | -6,245.97 |
| 20614   | 21/08/202 | 3 Department of Transport - Licensing | Dinninup VBFB Trailer 1TSL779 Transfer Fees and Registration | -44.70    |
| 20615   | 21/08/202 | 3 Pivotel                             | GPS Tracking Service - Grader and Transfer Station Jul2023   | -62.00    |
| 20616   | 31/08/202 | 3 Water Corporation                   | Water Across Shire Facilities to 01/08/2023                  | -1,381.72 |
|         |           |                                       | TOTAL MUNI CHEQUES to 31 August 2023                         | -7.734.39 |