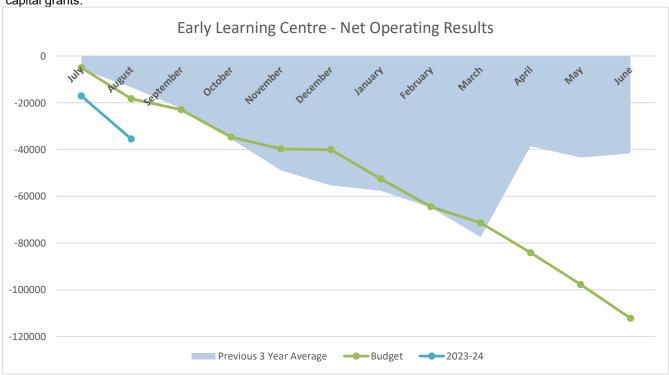

### ATTACHMENT 9.2.1A

| Chq/EFT | Date      | Name                                  | Description                                                  | Amount    |
|---------|-----------|---------------------------------------|--------------------------------------------------------------|-----------|
| 20613   | 14/08/202 | 3 Water Corporation                   | Water Across Shire Facilities to 01/08/2023                  | -6,245.97 |
| 20614   | 21/08/202 | 3 Department of Transport - Licensing | Dinninup VBFB Trailer 1TSL779 Transfer Fees and Registration | -44.70    |
| 20615   | 21/08/202 | 3 Pivotel                             | GPS Tracking Service - Grader and Transfer Station Jul2023   | -62.00    |
| 20616   | 31/08/202 | 3 Water Corporation                   | Water Across Shire Facilities to 01/08/2023                  | -1,381.72 |
|         |           |                                       | TOTAL MUNI CHEQUES to 31 August 2023                         | -7.734.39 |